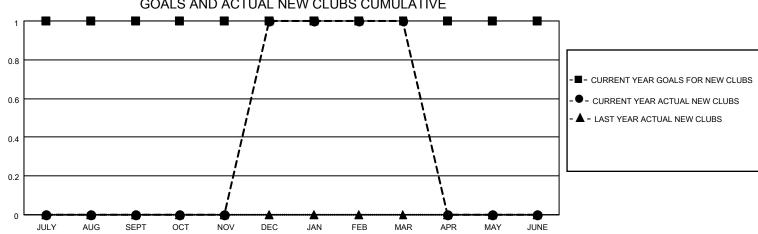

## District 1/1 M

| Clubs         |               |             |               | Members               |                        |                         |                                                  |  |  |
|---------------|---------------|-------------|---------------|-----------------------|------------------------|-------------------------|--------------------------------------------------|--|--|
|               | RESULTS FOR   | R 2020-2021 |               | RESULTS FOR 2020-2021 |                        |                         |                                                  |  |  |
| QUARTER       | NEW CLUB GOAL | NEW CLUBS   | DROPPED CLUBS | QUARTER MEME          | BER GROWTH NET<br>GOAL | MEMBER GROWTH<br>ACTUAL | DROPPED<br>MEMBERS ACTUA<br>(including transfers |  |  |
| JULY/AUG/SEPT | 1             | 0           | 0             | JULY/AUG/SEPT         | 5                      | 13                      | 17                                               |  |  |
| OCT/NOV/DEC   | 0             | 1           | 0             | OCT/NOV/DEC           | 10                     | 43                      | 35                                               |  |  |
| JAN/FEB/MAR   | 0             | 0           | 2             | JAN/FEB/MAR           | 5                      | 23                      | 46                                               |  |  |
| APR/MAY/JUNE  | 0             | 0           | 0             | APR/MAY/JUNE          | 8                      | 0                       | 0                                                |  |  |